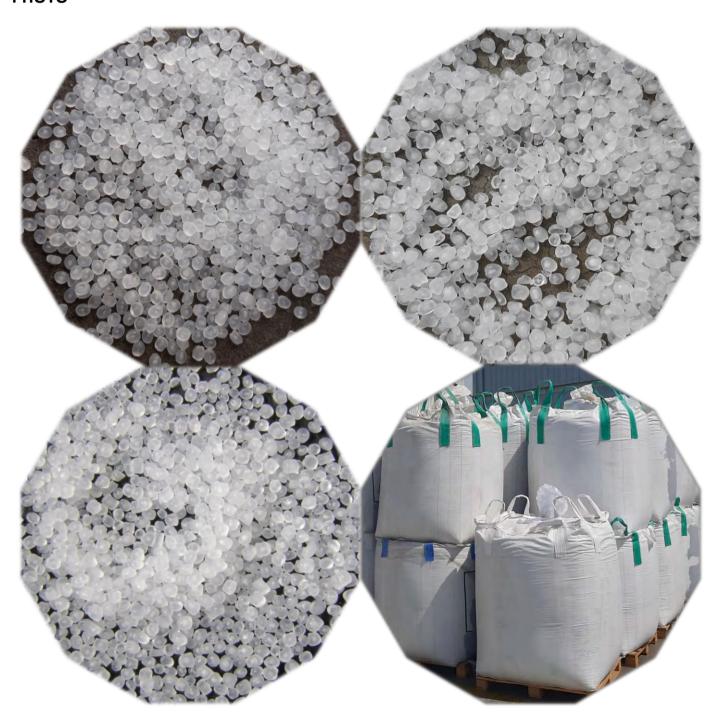

## MATERIAL DATA SHEET / ANALYSIS REPORT

**MATERIAL NAME**: PP (Polypropylene)

TYPE: OFF GRADE (From Saudi Petrochemical Company)

**PACKING**: Injection Molding Applications

ORIGIN: SAUDI ARABIA

HS CODE: 3902.10.000

| Physical   | Unit     | Min - Value | Max - Value |
|------------|----------|-------------|-------------|
| Melt Index | g/10min  | 9.00        | 12.00       |
| Density    | g/cm³    | 0.900       | 0.910       |
| Moisture   | Shape    | Size        | Color       |
| < 0.01 %   | Granules | 3 - 5 mm    | Natural     |