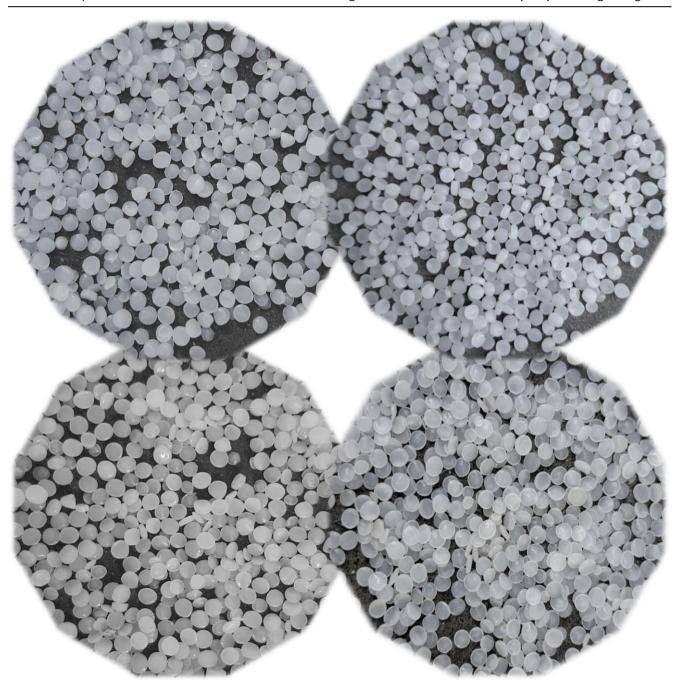

## DATA SHEET/TECHNICAL ANALYSIS

MATERIAL NAME : HIGH DENSITY POLYETHYLENE (HDPE)

TYPE : OFF GRADE

ORIGIN: PETROCHEMICAL INDUSTRY

GRADE: FILM GRADE HS CODE: 3901.10.00

PACKING : JUMBO BAGS (650-800KGS)

| Physical                         | Unit              | Min - Value | Max - Value |
|----------------------------------|-------------------|-------------|-------------|
| Melt Flow Index @ 190°C & 2.16kg | g/10min           | 0.35        | 0.50        |
| Density @ 23°C                   | g/cm <sup>3</sup> | 0.952       | 0.956       |
| Melting Temperature              | °C                | 220         | 230         |
| Moisture/Humidity                | Shape             | Size        | Color       |
| < 0.01 %                         | Granules          | 3 - 5 mm    | Natural     |